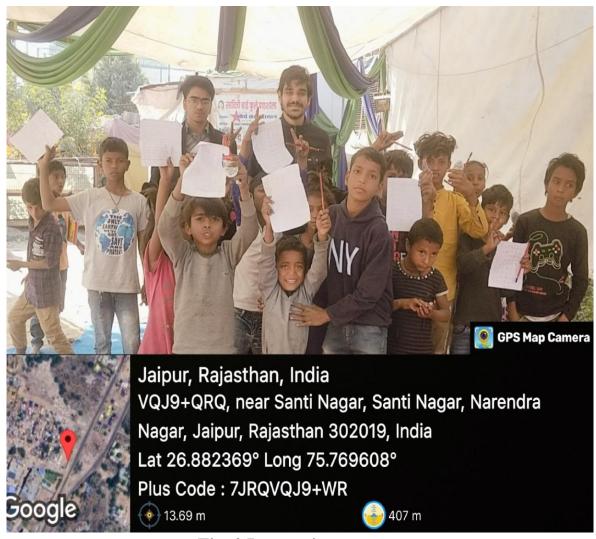

and gratefulness among the students who are much more privileged in comparison.
- **3. Beneficiaries of the Event:** Student of BCA-I and MCA-I and faculty members. Ms. Kuntal Gaur and Dr. Amit Hirawat were the faculty co-ordinators of the event.

#### 4. Brief Description of the Event:

Students visited the NGO on their own, which is located at Santi Nagar, Kachchi Basti, New Sanganer Road, Jaipur. Here they interacted and with the kids who came to study at "Savtri Bai ki Paathshaala" located within the aegis of the NGO. Few students also involved themselves in teaching the kids. Others distributed candies, eatables, and warm clothes for the poor and needy kids. Students also received certificate of appreciation for their contribution.





## 5. Photographs:



Fig. 1 Interaction









Fig. 2 Interaction









Fig. 1 Gift Distribution

**7. Schedule of the Event:** 22<sup>nd</sup> December 2023

### 8. Attendance of the Event:

### **Total Attendee- 68**

| S. No. | Enrollment No  | Student Name                 |
|--------|----------------|------------------------------|
| 1      | 23FS10BCA00111 | CHEHIKA CHHIPA               |
| 2      | 23FS20MCA00030 | CHETANYA SONI                |
| 3      | 23FS20MCA00055 | CHIRAYU JOSHI                |
| 4      | 23FS10BCA00049 | CHITRANSH VASHISHTHA         |
| 5      | 23FS10BCA00019 | CHITWAN JESWANI              |
| 6      | 23FS20MCA00041 | DANIDHARIYA RINKALDIPAKKUMAR |







| 7        | 2255100000125                    | DEEPAK SINGH                    |
|----------|----------------------------------|--------------