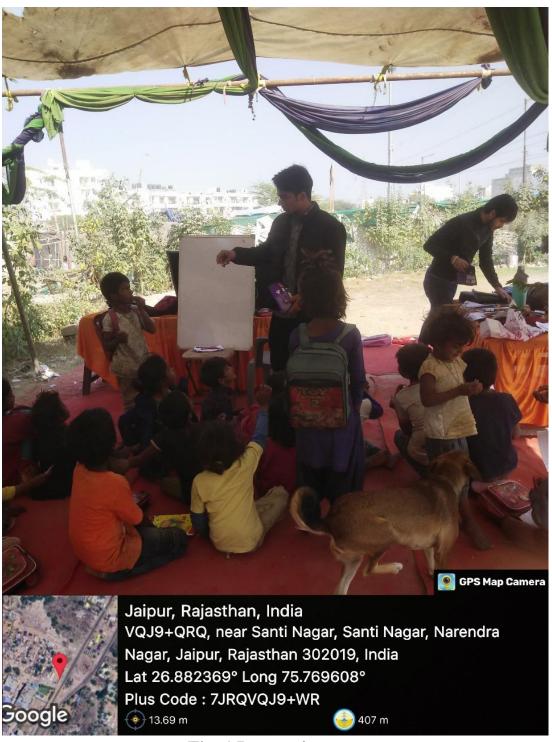

urture a feeling of empathy and gratefulness among the students who are much more privileged in comparison.
- **3. Beneficiaries of the Event:** Student of BCA-I and MCA-I and faculty members. Ms. Kuntal Gaur and Dr. Amit Hirawat were the faculty co-ordinators of the event.

#### 4. Brief Description of the Event:

Students visited the NGO on their own, which is located at Santi Nagar, Kachchi Basti, New Sanganer Road, Jaipur. Here they interacted and with the kids who came to study at "Savtri Bai ki Paathshaala" located within the aegis of the NGO. Few students also involved themselves in teaching the kids. Others distributed candies, eatables, and warm clothes for the poor and needy kids. Students also received certificate of appreciation for their contribution.





## 5. Photographs:



Fig. 1 Interaction









Fig. 2 Interaction









Fig. 1 Gift Distribution

**7. Schedule of the Event:** 22<sup>nd</sup> December 2023

### 8. Attendance of the Event:

### **Total Attendee- 68**

| S. No. | Enrollment No  | Student Name                 |
|--------|----------------|------------------------------|
| 1      | 23FS10BCA00111 | CHEHIKA CHHIPA               |
| 2      | 23FS20MCA00030 | CHETANYA SONI                |
| 3      | 23FS20MCA00055 | CHIRAYU JOSHI                |
| 4      | 23FS10BCA00049 | CHITRANSH VASHISHTHA         |
| 5      | 23FS10BCA00019 | CHITWAN JESWANI              |
| 6      | 23FS20MCA00041 | DANIDHARIYA RINKALDIPAKKUMAR |







| 7        | 2255100000125                    | DEEPAK SINGH                    |
|----------|---------------------