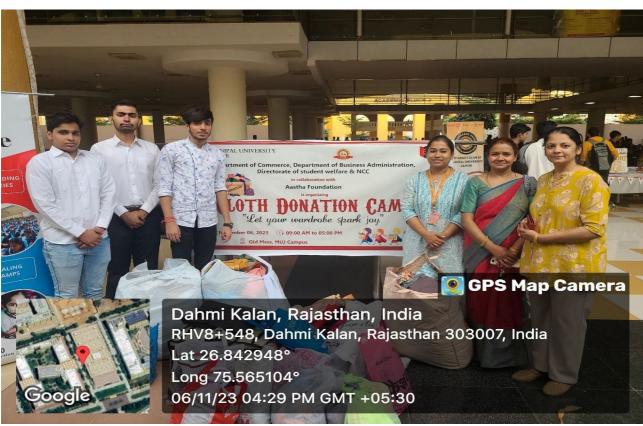

#### 6. Photographs of the event

#### 7. Brochure of the event

DEPARTMENT OF COMMERCE AND DEPARTMENT OF BUSINESS ADMINISTRATION

IN COLLABORATION WITH

DIRECTORATE OF SPORTS

IS ORGANIZING

# **BOOK DONATION**

21 NOVEMBER, **2023** 

Sharing books is equal to sharing knowledge.

Time: 10 AM-2PM

Academic Block-3, MUJ Campus