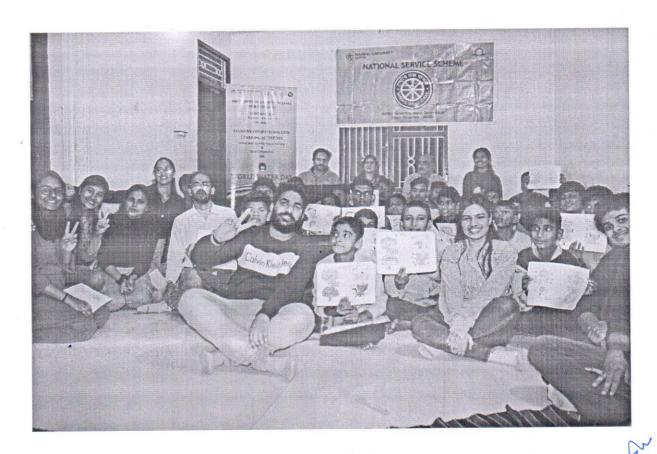

#### 5. Photographs

#### 8. Attendance of the Event

Total attendee: 60 students