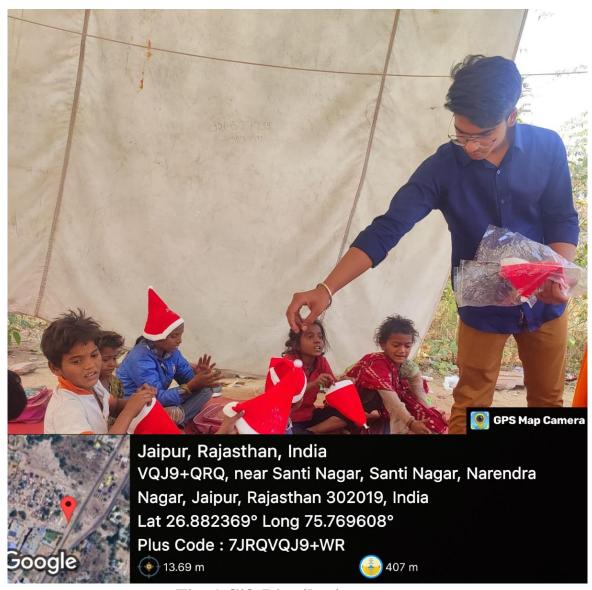

tudents who are much more privileged in comparison.
- **3. Beneficiaries of the Event:** Student of BCA-I and MCA-I and faculty members. Ms. Kuntal Gaur and Dr. Amit Hirawat were the faculty co-ordinators of the event.

#### 4. Brief Description of the Event:

Students visited the NGO on their own, which is located at Santi Nagar, Kachchi Basti, New Sanganer Road, Jaipur. Here they interacted and with the kids who came to study at "Savtri Bai ki Paathshaala" located within the aegis of the NGO. Few students also involved themselves in teaching the kids. Others distributed candies, eatables, and warm clothes for the poor and needy kids. Students also received certificate of appreciation for their contribution.





## 5. Photographs:



Fig. 1 Interaction









Fig. 2 Interaction









Fig. 1 Gift Distribution

**7. Schedule of the Event:** 22<sup>nd</sup> December 2023

### 8. Attendance of the Event:

### **Total Attendee- 68**

| S. No. | Enrollment No  | Student Name                 |
|--------|----------------|------------------------------|
| 1      | 23FS10BCA00111 | CHEHIKA CHHIPA               |
| 2      | 23FS20MCA00030 | CHETANYA SONI                |
| 3      | 23FS20MCA00055 | CHIRAYU JOSHI                |
| 4      | 23FS10BCA00049 | CHITRANSH VASHISHTHA         |
| 5      | 23FS10BCA00019 | CHITWAN JESWANI              |
| 6      | 23FS20MCA00041 | DANIDHARIYA RINKALDIPAKKUMAR |







| 7        | 2255100000125                    | DEEPAK SINGH                    |
|----------|----------------------------------|---------------------------------|
| 7