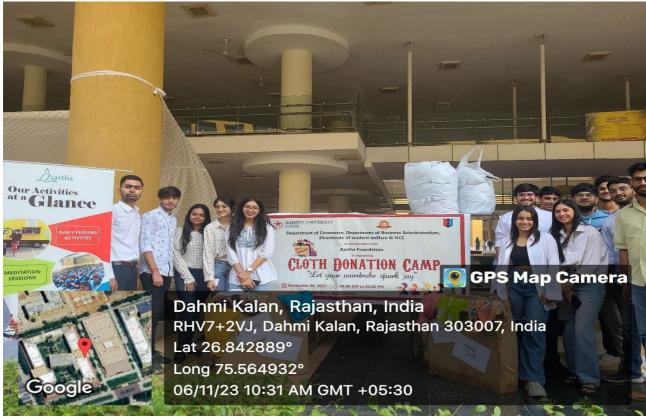

#### 6. Photographs of the event

#### 7. Brochure of the event

DEPARTMENT OF COMMERCE AND DEPARTMENT OF BUSINESS ADMINISTRATION

IN COLLABORATION WITH

DIRECTORATE OF SPORTS

IS ORGANIZING

# **BOOK DONATION**

21 NOVEMBER, **2023** 

Sharing books is equal to sharing knowledge.

Time: 10 AM-2PM

Academic Block-3, MUJ Campus