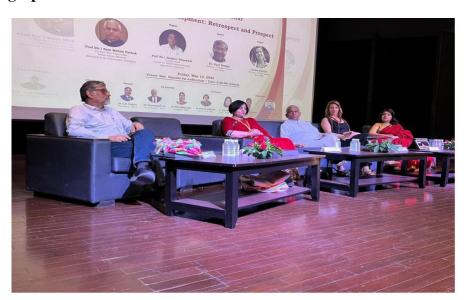

## 6. Photographs of the Seminar

Dr. Vipul Mudgal addressing the audience

Prof. (Dr.) Sanjeev Bhanawat addressing the audience

#### 4. Details of the Guests

1. Prof. (Dr.) Ram Mohan Pathak, Former Vice Chancellor, Nehru Gram Bharati (Deemed to be university), Prayagraj (Chief Guest)

- 2. Prof. (Dr.) Sanjeev Bhanawat, Former Head, Centre of Mass Communication, Rajasthan University (Expert)
- 3. Dr. Vipul Mudgal, Director- Common Cause, New Delhi (Expert)
- 4. Lyndee Prickitt, Director- Village Square (Expert)

#### 5. Brief Description of the event

The Department of Journalism and Mass Communication of Manipal University Jaipur organized a One Day International Seminar on Media and Rural Development: Retrospect and Prospect. It provided a platform to media academicians, working professionals, development experts, and researchers to share their views on the role and challenges of media in relation to rural development. The event commenced with an opening speech by Dr. Komal Audichya where she welcomed the chief guest and experts of the seminar.