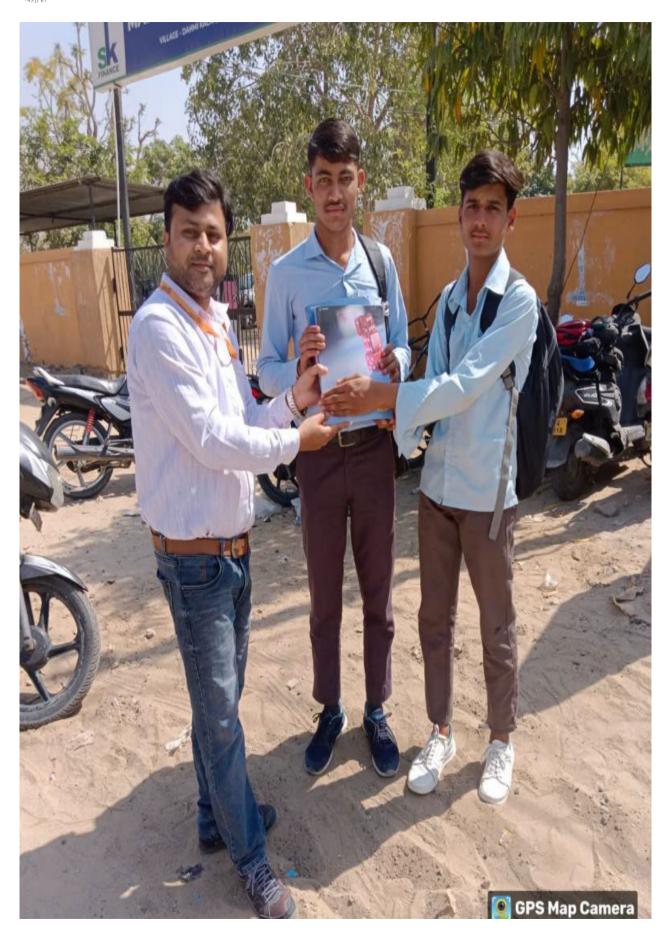

#### 1. Introduction of the Event

The Awareness program of Department of Computer Science and Engineering organized an outreach initiative for quality education (SDG Goal 1,3 and 4) in collaboration with NSS, MUJ. As part of this effort, Awareness program on the latest trend and technology Govt. Adarsh Sr. Sec. School Kalwara, Sanganer, Jaipur, Rajasthan 302037.

#### 3. Beneficiaries of the Event

Students at Adarsh Sr. Sec. School Kalwara, Sanganer, Jaipur.