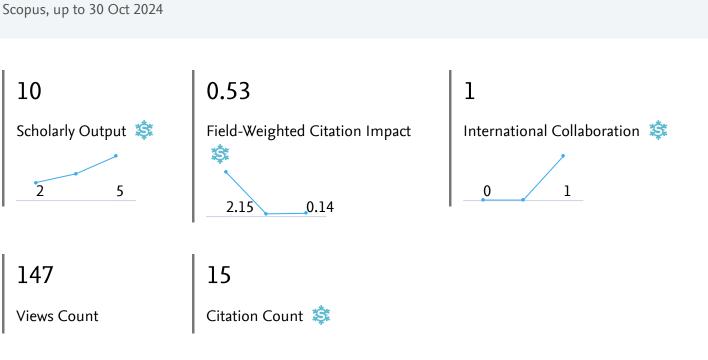

## Summary for Manipal University Jaipur 1

Manipal University Jaipur 2021 to 2023 ✓

#### Research performance within SDG 1: No Poverty (2023)

Entity: Manipal University Jaipur · Within: All subject areas (ASJC) · Year range: 2021 to 2023 · Data source: Scopus, up to 30 Oct 2024