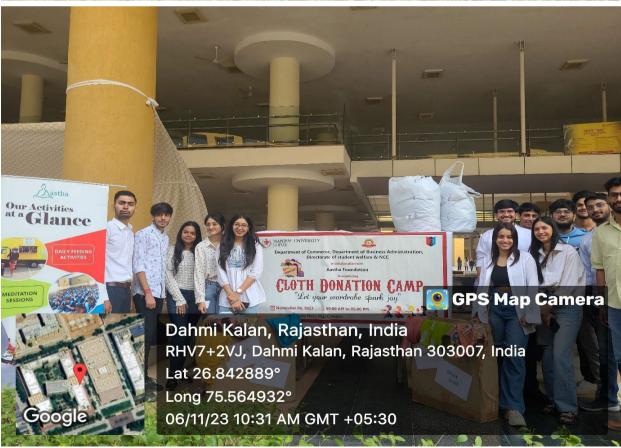

#### 6. Photographs of the event

#### 7. Brochure of the event

DEPARTMENT OF COMMERCE AND DEPARTMENT OF BUSINESS ADMINISTRATION

IN COLLABORATION WITH

DIRECTORATE OF SPORTS

IS ORGANIZING

# **BOOK DONATION**

21 NOVEMBER, **2023** 

Sharing books is equal to sharing knowledge.

Time: 10 AM-2PM

Academic Block-3, MUJ Campus