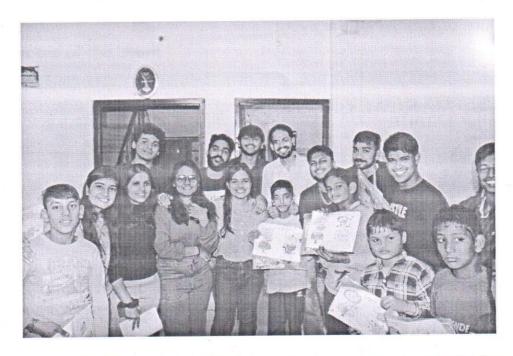

#### 5. Photographs

#### 8. Attendance of the Event

Total attendee: 60 students