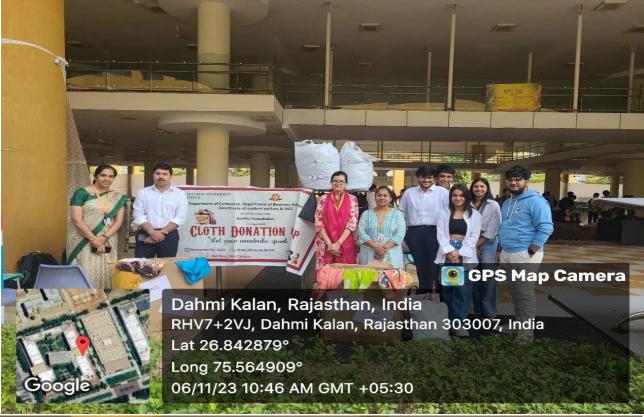

#### 6. Photographs of the event

#### 7. Brochure of the event

DEPARTMENT OF COMMERCE AND DEPARTMENT OF BUSINESS ADMINISTRATION

IN COLLABORATION WITH

DIRECTORATE OF SPORTS

IS ORGANIZING

# **BOOK DONATION**

21 NOVEMBER, **2023** 

Sharing books is equal to sharing knowledge.

Time: 10 AM-2PM

Academic Block-3, MUJ Campus