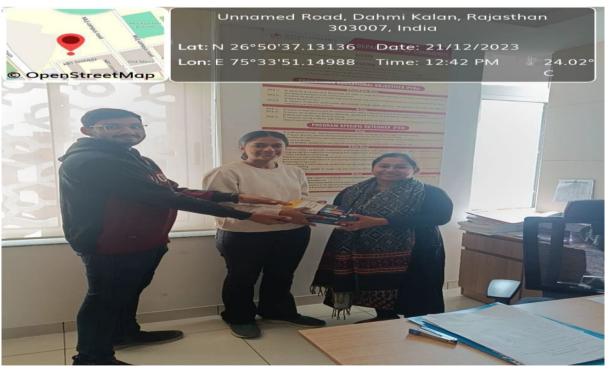

#### 6. Photographs of the event

#### 1. Introduction of the Event

Department of Commerce and Department of Business Administration, in collaboration with Directorate of Sports organized a "Book Donation Camp" on December 21, 2023. Approximately 55 student and faculty participated in the camp. The event took place at MUJ Campus.