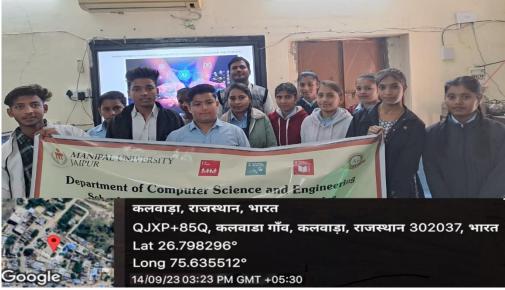

#### 5. Photographs

#### 8. Attendance of the Event

Total attendee: 60 students

#### Departmental students participated: 29 students

| 1  | Sauradeep Paul      | 219301649 |
|----|---------------------|-----------|
| 2  | Ishaan Purohit      | 219301180 |
| 3  | Aayush              | 219301669 |
| 4  | Lakshya Goel        | 219301625 |
| 5  | Aditya Ahlawat      | 219301062 |
| 6  | Sushrita Sharma     | 219301761 |
| 7  | Mahi Sharma         | 219301065 |
| 8  | Bharat Tyagi        | 219301762 |
| 9  | Shivantika Tripathi | 219301463 |
| 10 | Shubham             | 219301072 |
| 11 | Naman Surana        | 219301163 |
| 12 | Rakshak Datta       | 219301381 |
| 13 | Gautam Raman        | 219301440 |
| 14 | Shubh Suman         | 219301169 |
| 15 | P Harika            | 219301608 |

| 16 | Het Naimesh Gandhi | 219301530 |
|----|--------------------|-----------|
| 17 | Drishti Singh      | 219301698 |
| 18 | Nishita Gogia      | 219301155 |
| 19 | Aishwarya Basliyal | 219310299 |
| 20 | Shayna Khanna      | 219301038 |
| 21 | Suhani Kiran Napit | 219301325 |
| 22 | Ishika Chatter     | 219301214 |
| 23 | Atharv Goel        | 219301466 |
| 24 | Anshuman Vashisth  | 219301710 |
| 25 | Nishant Kumar      | 219301764 |
| 26 | Priyam Kholia      | 219301221 |
| 27 | Vivan Jaiswal      | 219301241 |
| 28 | Aviraj Arora       | 219301042 |
| 29 | Akshat Pandey      | 219301508 |
|    |                    |           |