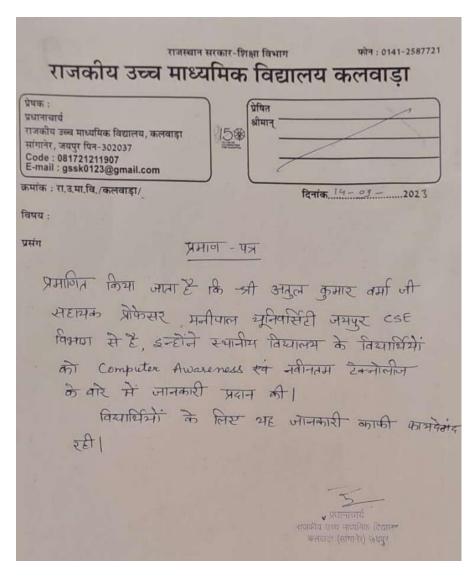

stainable Development Goals (SDGs) 1 (No Poverty), 3 (Good Health and Well-being), and 4 (Quality Education). Emphasizing the importance of technology in achieving these goals, the event aimed to inspire students to contribute to positive societal change.





**Interactive Sessions:** The program included interactive sessions where students had the opportunity to engage with experts, ask questions, and participate in hands-on activities. This approach aimed to make the learning experience more dynamic and relevant to the students' educational journey.

#### 5. Photographs









#### 6. Brochure or creative of the event



#### 7. Schedule of the event

Date: September 14, 2023

Time: 02:30 PM to 04:00 PM

Mode: Offline

#### 8. Attendance of the Event

Total attendee: 60 students







#### Departmental students participated: 29 students

| 1  | Sauradeep Paul      | 219301649 |
|----|---------------------|-----------|
| 2  | Ishaan Purohit      | 219301180 |
| 3  | Aayush              | 219301669 |
| 4  | Lakshya Goel        | 219301625 |
| 5  | Aditya Ahlawat      | 219301062 |
| 6  | Sushrita Sharma     | 219301761 |
| 7  | Mahi Sharma         | 219301065 |
| 8  | Bharat Tyagi        | 219301762 |
| 9  | Shivantika Tripathi | 219301463 |
| 10 | Shubham             | 219301072 |
| 11 | Naman Surana        | 219301163 |
| 12 | Rakshak Datta       | 219301381 |
| 13 | Gautam Raman        | 219301440 |
| 14 | Shubh Suman         | 219301169 |
| 15 | P Harika            | 219301608 |





| 16 | Het Naimesh Gandhi | 219301530 |
|----|--------------------|-----------|
| 1