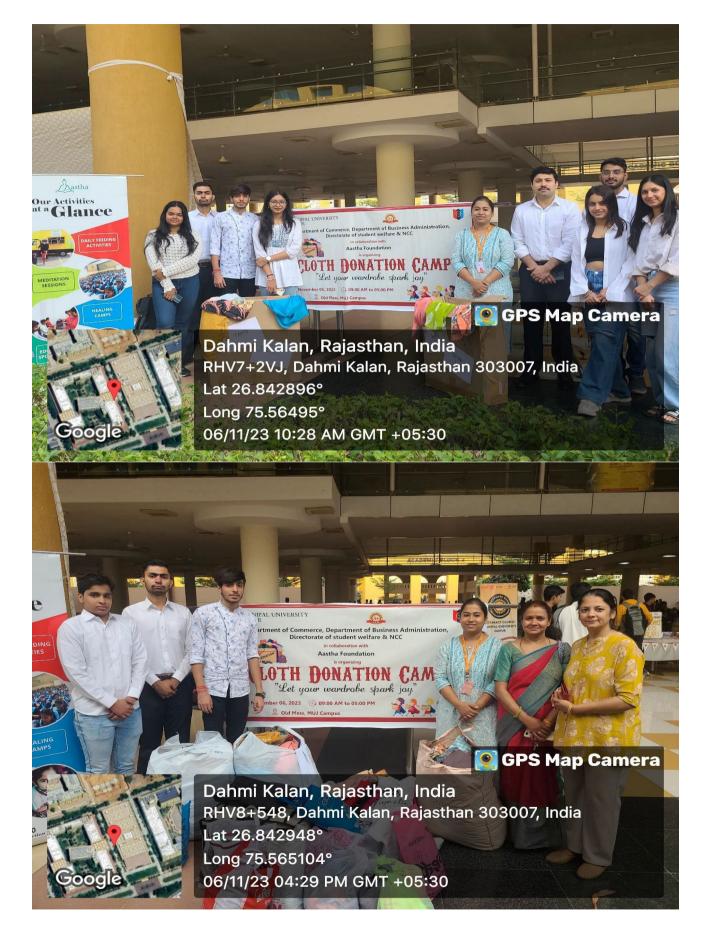

#### 6. Photographs of the event

#### 7. Brochure of the event

DEPARTMENT OF COMMERCE AND DEPARTMENT OF BUSINESS ADMINISTRATION

IN COLLABORATION WITH

DIRECTORATE OF SPORTS

IS ORGANIZING

# **BOOK DONATION**

21 NOVEMBER, **2023** 

Sharing books is equal to sharing knowledge.

Time: 10 AM-2PM

Academic Block-3, MUJ Campus