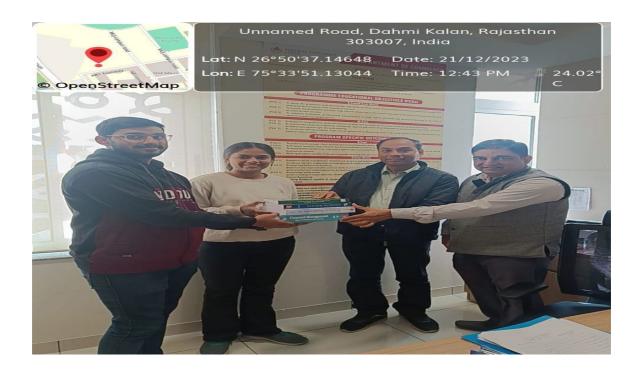

#### **DEPARTMENT OF BUSINESS ADMINISTRATION**

In Collaboration with

**Directorate of Sports** 

**Organised** 

**BOOKS DONATION CAMP** 

21st December, 2023

Head

Department of Business Administration

#### 1. Introduction of the Event

Department of Commerce and Department of Business Administration, in collaboration with Directorate of Sports organized a "Book Donation Camp" on December 21, 2023. Approximately 55 student and faculty participated in the camp. The event took place at MUJ Campus.

#### 2. Objective of the Event

The objective of conducting the event is to help the needy people. The books collected from the faculty and students were handed over to the needy people free of cost.

#### 5. Brief Description of the event

The event was initiated to make the students aware about the need of organizing these types of events. Various faculty and students donated the books. These books were collected by the student coordinators and organized them in a proper manner. Thereafter the books bundles were handed over the nearby needy people.