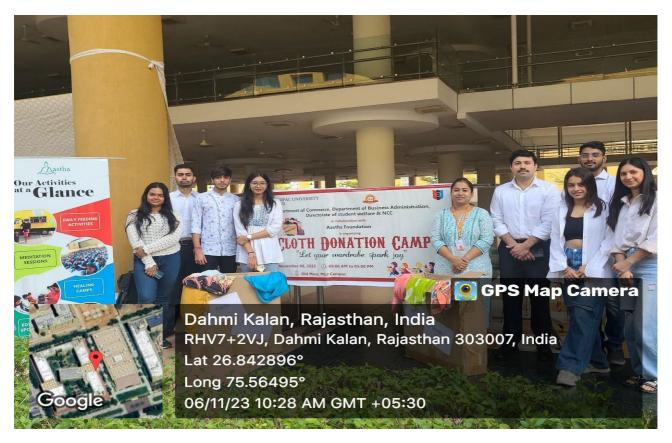

#### 6. Photographs of the event

#### 7. Brochure of the event

DEPARTMENT OF COMMERCE AND DEPARTMENT OF BUSINESS ADMINISTRATION

IN COLLABORATION WITH

DIRECTORATE OF SPORTS

IS ORGANIZING

# **BOOK DONATION**

21 NOVEMBER, **2023** 

Sharing books is equal to sharing knowledge.

Time: 10 AM-2PM

Academic Block-3, MUJ Campus