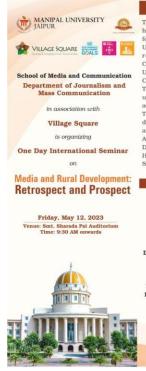

#### NAME OF EVENT

**One Day International Seminar** 

on

Media and Rural Development: Retrospect and Prospect

**Date of Event** 

12.05.2023

#### School of Media and Communication Department of Journalism and Mass Communication

in association with

#### Village Square

is organizing

#### One Day International Seminar

#### Media and Rural Development: Retrospect and Prospect

Prof (Dr.) Ram Mohan Pathak Former Vice Chancellor, Nehru Gram Bharati (Deemed to be University), Prayagraj

Prof (Dr.) Sanjeev Bhanawat

Dr. Vipul Mudgal

Friday, May 12, 2023

Venue: Smt. Sharada Pai Auditorium | Time: 9:30 AM onwards

Dr G K Prabhu

Dr Nitu Bhatnagar Registrar, MUJ

#### 8. Schedule of the Event

Date: 12/05/2023

Time: 9:00 am to 3:20 pm

Venue: Smt. Sharada Pai Auditorium, 2AB, Manipal University Jaipur