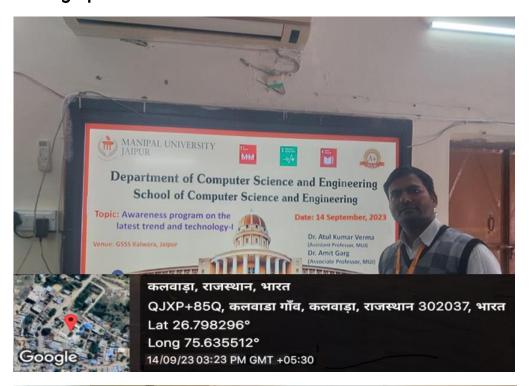

# DEPARTMENT OF COMPUTER SCIENCE & ENGINEERING in collaboration with NSS

"Awareness program on the latest trend and technology-I"

Type of Event – Quality Education

Date of Event – September 14, 2023 Location - Govt. Adarsh Sr. Sec. School Kalwara, Sanganer, Jaipur, Rajasthan 302037

#### 1. Introduction of the Event

The Awareness program of Department of Computer Science and Engineering organized an outreach initiative for quality education (SDG Goal 1,3 and 4) in collaboration with NSS, MUJ. As part of this effort, Awareness program on the latest trend and technology Govt. Adarsh Sr. Sec. School Kalwara, Sanganer, Jaipur, Rajasthan 302037.

#### 5. Photographs