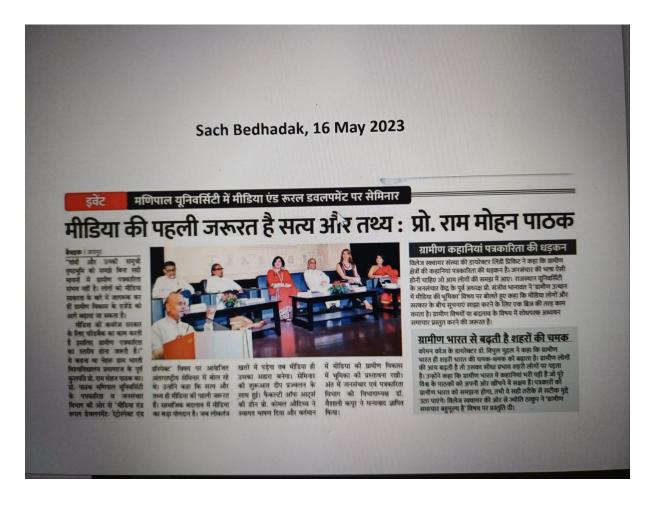

#### NAME OF EVENT

**One Day International Seminar** 

on

Media and Rural Development: Retrospect and Prospect

**Date of Event** 

12.05.2023

#### 1. Introduction of the Event

India, which is a country often referred to as the 'land of villages', is predominantly known for its rich tillage. As per the 2011 Census of India, a staggering proportion of 68.8% of the Indian population finds themselves living in the rural areas. Although India is known for having the largest rural population in the world, rural development has been an ongoing concern for the country. To this day, the villages of India still struggle with agrarian distress, massive poverty, inadequate health facilities and a general scarce supply of resources. To help stimulate conversations around bringing a social change in and around the Indian villages, this one-day international seminar aims at providing an appropriate platform to numerous attendees including media academicians, development experts and researchers to help them share their insights on the role and challenges faced by media while lending the rural community a helping hand in development. The event was organized under the guidance of Dr. Ram Pratap Singh and Dr. Avneesh Kumar, Assistant Professor Department of J&MC, Manipal University Jaipur. All the faculty members of department were present during the event.

#### 4. Details of the Guests

1. Prof. (Dr.) Ram Mohan Pathak, Former Vice Chancellor, Nehru Gram Bharati (Deemed to be university), Prayagraj (Chief Guest)

- 2. Prof. (Dr.) Sanjeev Bhanawat, Former Head, Centre of Mass Communication, Rajasthan University (Expert)
- 3. Dr. Vipul Mudgal, Director- Common Cause, New Delhi (Expert)
- 4. Lyndee Prickitt, Director- Village Square (Expert)

#### 5. Brief Description of the event

The Department of Journalism and Mass Communication of Manipal University Jaipur organized a One Day International Seminar on Media and Rural Development: Retrospect and Prospect. It provided a platform to media academicians, working professionals, development experts, and researchers to share their views on the role and challenges of media in relation to rural development. The event commenced with an opening speech by Dr. Komal Audichya where she welcomed the chief guest and experts of the seminar.