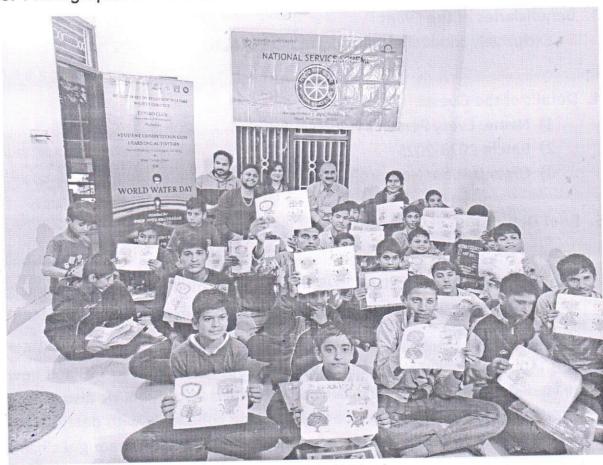

#### 5. Photographs

#### 8. Attendance of the Event

Total attendee: 60 students