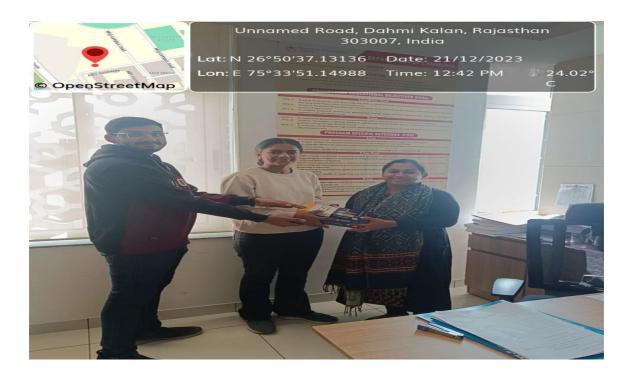

#### **DEPARTMENT OF BUSINESS ADMINISTRATION**

In Collaboration with

**Directorate of Sports** 

**Organised** 

**BOOKS DONATION CAMP** 

21st December, 2023

Head

Department of Business Administration

#### 1. Introduction of the Event

Department of Commerce and Department of Business Administration, in collaboration with Directorate of Sports organized a "Book Donation Camp" on December 21, 2023. Approximately 55 student and faculty participated in the camp. The event took place at MUJ Campus.

#### 2. Objective of the Event

The objective of conducting the event is to help the needy people. The books collected from the faculty and students were handed over to the needy people free of cost.

#### 5. Brief Description of the event

The event was initiated to make the students aware about the need of organizing these types of events. Various faculty and students donated the books. These books were collected by the student coordinators and organized them in a proper manner. Thereafter the books bundles were handed over the nearby needy people.