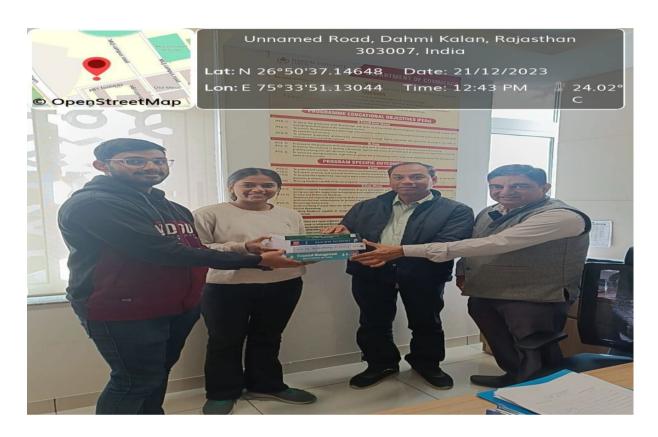

#### **DEPARTMENT OF BUSINESS ADMINISTRATION**

In Collaboration with

**Directorate of Sports** 

**Organised** 

**BOOKS DONATION CAMP** 

21st December, 2023

Head

Department of Business Administration

#### 1. Introduction of the Event

Department of Commerce and Department of Business Administration, in collaboration with Directorate of Sports organized a "Book Donation Camp" on December 21, 2023. Approximately 55 student and faculty participated in the camp. The event took place at MUJ Campus.

#### 2. Objective of the Event

The objective of conducting the event is to help the needy people. The books collected from the faculty and students were handed over to the needy people free of cost.

#### 5. Brief Description of the event

The event was initiated to make the students aware about the need of organizing these types of events. Various faculty and students donated the books. These books were collected by the student coordinators and organized them in a proper manner. Thereafter the books bundles were handed over the nearby needy people.