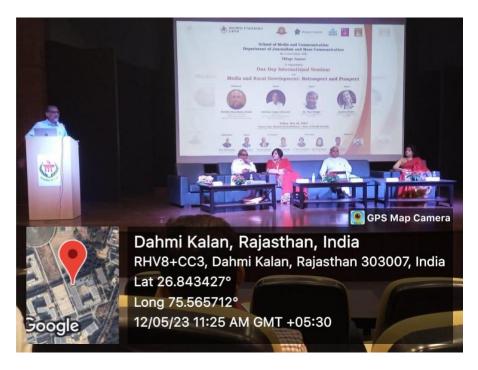

#### NAME OF EVENT

**One Day International Seminar** 

on

Media and Rural Development: Retrospect and Prospect

**Date of Event** 

12.05.2023

Friday, May 12, 2023

Venue: Smt. Sharada Pai Auditorium | Time: 9:30 AM onwards

Dr G K Prabhu

Dr Nitu Bhatnagar Registrar, MUJ

#### 8. Schedule of the Event

Date: 12/05/2023

Time: 9:00 am to 3:20 pm

Venue: Smt. Sharada Pai Auditorium, 2AB, Manipal University Jaipur