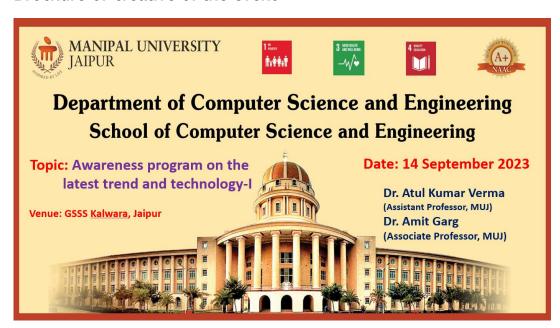

#### 6. Brochure or creative of the event

# DEPARTMENT OF COMPUTER SCIENCE & ENGINEERING in collaboration with NSS

"Awareness program on the latest trend and technology-I"

Type of Event – Quality Education

Date of Event – September 14, 2023 Location - Govt. Adarsh Sr. Sec. School Kalwara, Sanganer, Jaipur, Rajasthan 302037