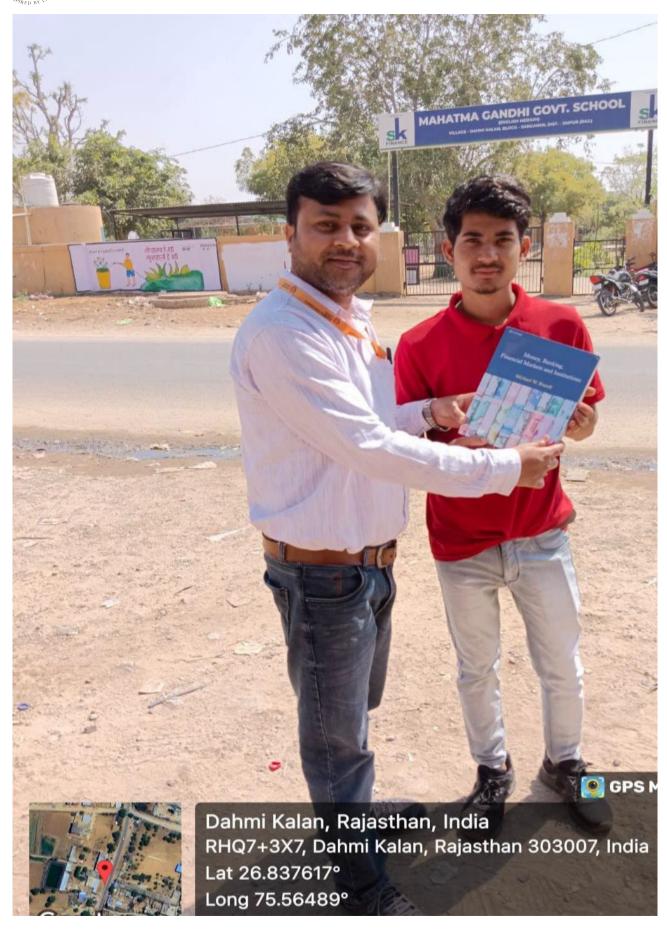

#### 1. Introduction of the Event

The Awareness program of Department of Computer Science and Engineering organized an outreach initiative for quality education (SDG Goal 1,3 and 4) in collaboration with NSS, MUJ. As part of this effort, Awareness program on the latest trend and technology Govt. Adarsh Sr. Sec. School Kalwara, Sanganer, Jaipur, Rajasthan 302037.

#### 3. Beneficiaries of the Event

Students at Adarsh Sr. Sec. School Kalwara, Sanganer, Jaipur.