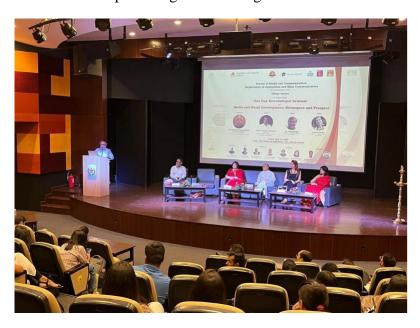

## 6. Photographs of the Seminar

Dr. Vipul Mudgal addressing the audience

Prof. (Dr.) Sanjeev Bhanawat addressing the audience

#### 5. Brief Description of the event

The Department of Journalism and Mass Communication of Manipal University Jaipur organized a One Day International Seminar on Media and Rural Development: Retrospect and Prospect. It provided a platform to media academicians, working professionals, development experts, and researchers to share their views on the role and challenges of media in relation to rural development. The event commenced with an opening speech by Dr. Komal Audichya where she welcomed the chief guest and experts of the seminar.